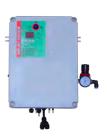

#### **TOUCH PANEL**

Managed by panel easy touch ed intuitive

Voltage: mono-phase 230V./50Hz

#### **5 ZONES**

Can control up to 5 zones