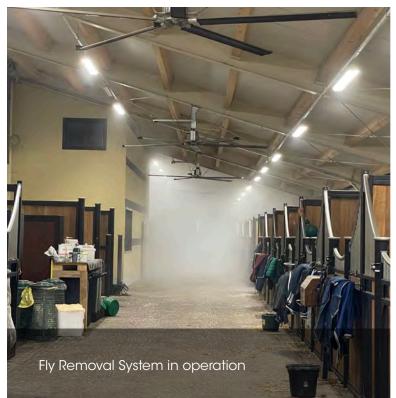

## LINE AIR SHOCK**5**

Control unit for cooling treatment and fly removal up to **5 areas.** 

Atomizer double head.

#### **5 ZONES**

Can control up to 5 zones

#### **BENEFITS**

Fewer filies

(natural insecticide)

Reductions in dermatitis and mastitis (disinfectants, sanitizers)

Fresh air without wetting the animals (cooling mod.)

Maximum comfort of the rest areas (cooling mod.)