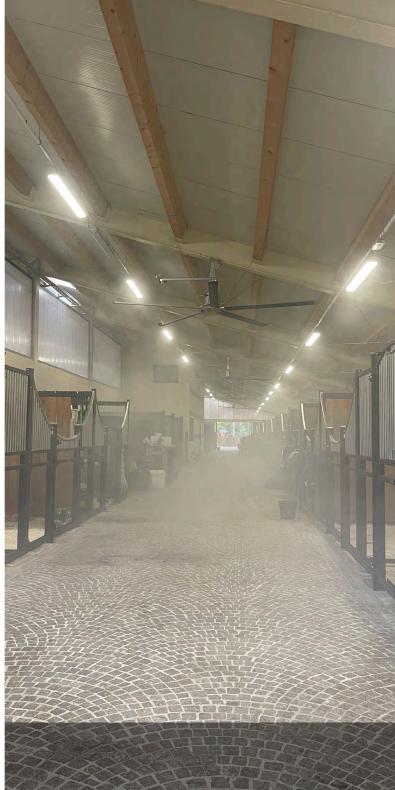

## LINE AIR SHOCK**5**

Control unit for cooling treatment and fly removal up to **5 areas.** 

Atomizer double head.

#### **5 ZONES**

Can control up to 5 zones

#### **BENEFITS**

Fewer filies

(natural insecticide)

Reductions in dermatitis and mastitis (disinfectants, sanitizers)

Fresh air without wetting the animals (cooling mod.)

Maximum comfort of the rest areas (cooling mod.)