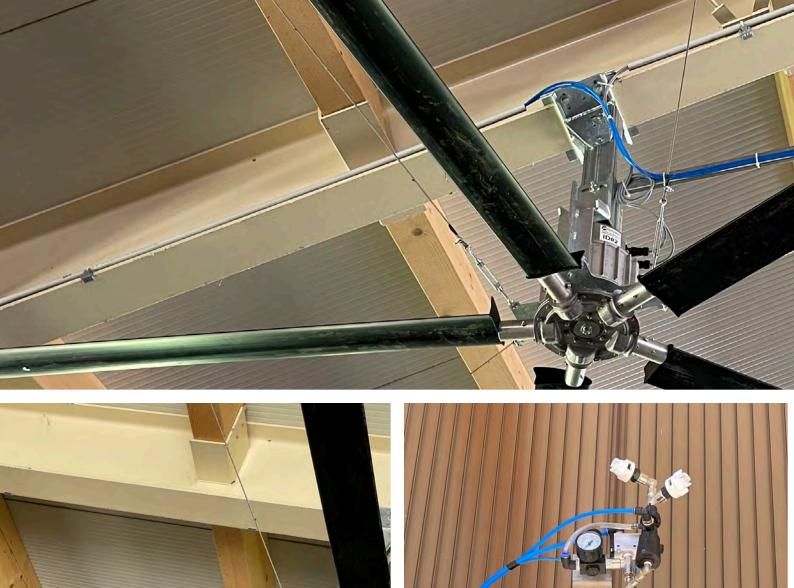

## LINE AIR SHOCK**5**

Control unit for cooling treatment and fly removal up to **5 areas.** 

Atomizer double head.

#### **5 ZONES**

Can control up to 5 zones

#### **ATOMIZER**

Bifluid type

that they don't need of maintenance

#### COMPONENTS SUPPLIED

Control unit

Atomizers

Compressor

PE series air hose

PE series water pipe

PE series control pipe

Various fittings