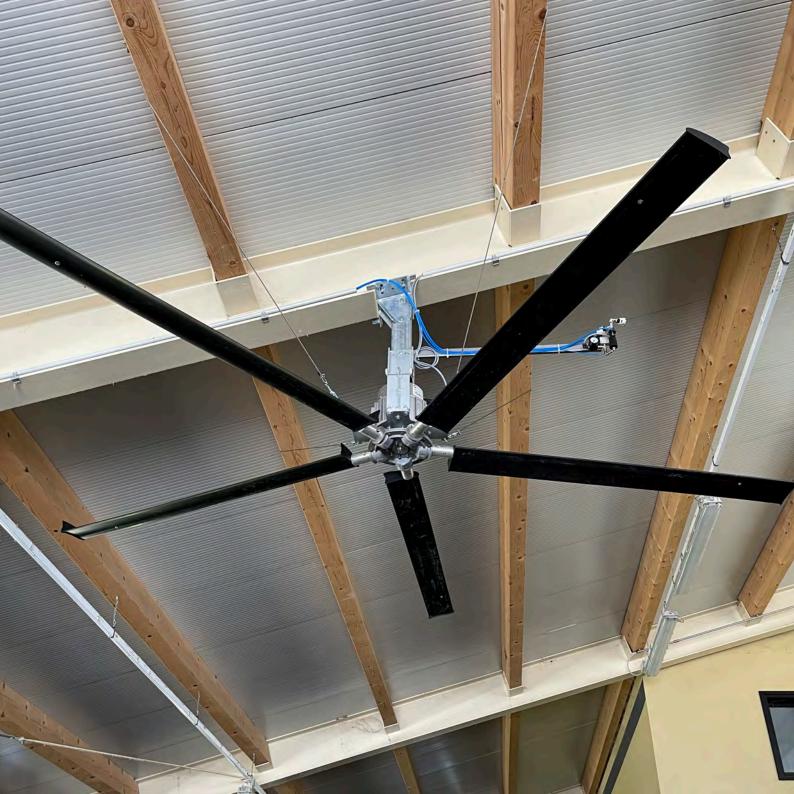

# 

cooling and fly removal unit

MADEINITALY

EN

## LINE AIR SHOCK**5**

Control unit for cooling treatment and fly removal up to **5 areas.** 

Atomizer double head.

#### **5 ZONES**

Can control up to 5 zones

#### **ATOMIZER**

Bifluid type

that they don't need of maintenance