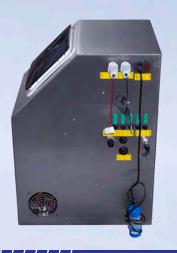

## LINE AIR SHOCK**5**

Control unit for cooling treatment and fly removal up to **5 areas.** 

Atomizer double head.

#### **TOUCH PANEL**

Managed by panel easy touch ed intuitive

Voltage: mono-phase 230V./50Hz

#### COMPONENTS SUPPLIED

Control unit

Atomizers

Compressor

PE series air hose

PE series water pipe

PE series control pipe

Various fittings