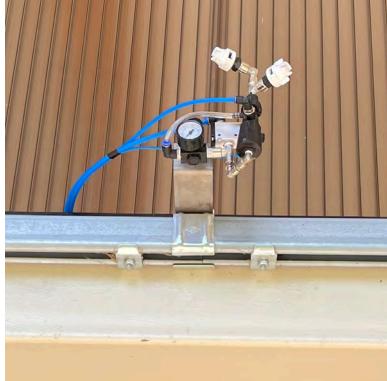

#### **TOUCH PANEL**

Managed by panel easy touch ed intuitive

Voltage: mono-phase 230V./50Hz

#### COMPONENTS SUPPLIED

Control unit

Atomizers

Compressor

PE series air hose

PE series water pipe

PE series control pipe

Various fittings