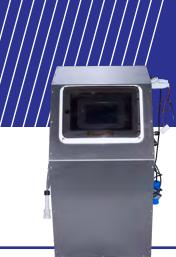

#### **TOUCH PANEL**

Managed by panel easy touch ed intuitive

Voltage: mono-phase 230V./50Hz

#### COMPONENTS SUPPLIED

Control unit

Atomizers

Compressor

PE series air hose

PE series water pipe

PE series control pipe

Various fittings