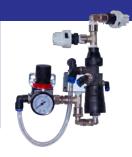

## LINE AIR SHOCK**5**

Control unit for cooling treatment and fly removal up to **5 areas.** 

Atomizer double head.

### LINE AIR SHOCK**1**

Control unit treatment fly removal for milking parlor.

Atomizer single rotary head.

#### COMPONENTS SUPPLIED

Control unit

Atomizers

Compressor

PE series air hose

PE series water pipe

PE series control pipe

Various fittings