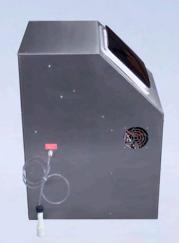

### LINE AIR SHOCK**1**

Control unit treatment fly removal for milking parlor.

Atomizer single rotary head.

#### **TOUCH PANEL**

Managed by panel easy touch ed intuitive

Voltage: mono-phase 230V./50Hz

#### COMPONENTS SUPPLIED

Control unit

Atomizers

Compressor

PE series air hose

PE series water pipe

PE series control pipe

Various fittings